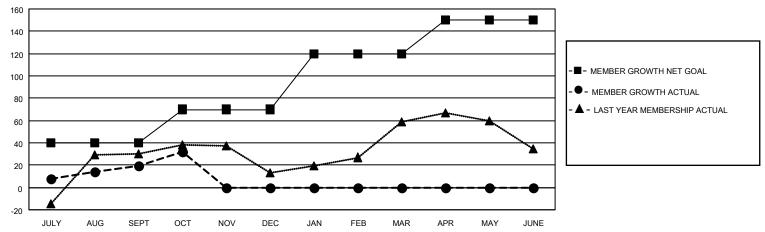

## GOALS AND ACTUAL MEMBERS CUMULATIVE

| DROPPED CLUBS: 0 |    | 19 CLUBS OF 55 ADDED 1 OR<br>MORE NEW MEMBERS | GENDER DISTRIBUTION       |              |  |
|------------------|----|-----------------------------------------------|---------------------------|--------------|--|
|                  |    | WORE NEW WEWBERS                              | MALE                      | 701 (52.27%) |  |
|                  |    |                                               | FEMALE 640 (47.73%)       |              |  |
| DROPPED MEMBERS  |    |                                               | NON BINARY                | 0 (0.00%)    |  |
|                  |    |                                               | PREFER NOT TO ANSWER      | 0 (0.00%)    |  |
| DECEASED         | 2  |                                               |                           |              |  |
| CLUB CANCELLED   | 0  | CLICK HERE FOR CUMULATIVE                     | TOTAL FAMILY UNIT MEMBERS | 237          |  |
| OTHER            | 58 | MEMBERSHIP DATA                               |                           |              |  |
| TOTAL            | 60 |                                               | FAMILY MEMBERS PAYING HAI | LF DUES 124  |  |
|                  |    |                                               |                           |              |  |