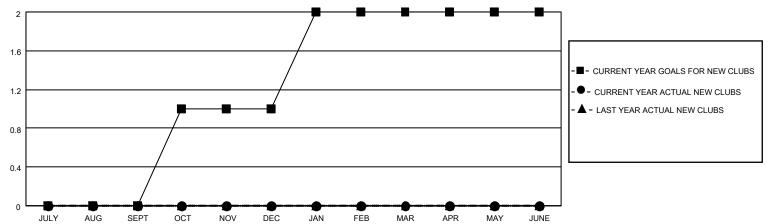

## MONTHLY MEMBERSHIP PROGRESS REPORT

## LOCATION FLORIDA District 35 N Results as of: 10/31/2021

| Clubs RESULTS FOR 2021-2022 |   |   |   | Members RESULTS FOR 2021-2022 |    |    |    |
|-----------------------------|---|---|---|-------------------------------|----|----|----|
|                             |   |   |   |                               |    |    |    |
| JULY/AUG/SEPT               | 0 | 0 | 0 | JULY/AUG/SEPT                 | 40 | 70 | 42 |
| OCT/NOV/DEC                 | 1 | 0 | 0 | OCT/NOV/DEC                   | 30 | 32 | 18 |
| JAN/FEB/MAR                 | 1 | 0 | 0 | JAN/FEB/MAR                   | 50 | 0  | 0  |
| APR/MAY/JUNE                | 0 | 0 | 0 | APR/MAY/JUNE                  | 30 | 0  | 0  |

## GOALS AND ACTUAL NEW CLUBS CUMULATIVE



## GOALS AND ACTUAL MEMBERS CUMULATIVE



| DROPPED CLUBS: 0 |    | 19 CLUBS OF 55 ADDED 1 OR<br>MORE NEW MEMBERS | GENDER DISTRIBUTION       |              |  |
|------------------|----|-----------------------------------------------|---------------------------|--------------|--|
|                  |    | WORE NEW WEWBERS                              | MALE                      | 701 (52.27%) |  |
|                  |    |                                               | FEMALE 640 (47.73%)       |              |  |
| DROPPED MEMBERS  |    |                                               | NON BINARY                | 0 (0.00%)    |  |
|                  |    |                                               | PREFER NOT TO ANSWER      | 0 (0.00%)    |  |
| DECEASED         | 2  |